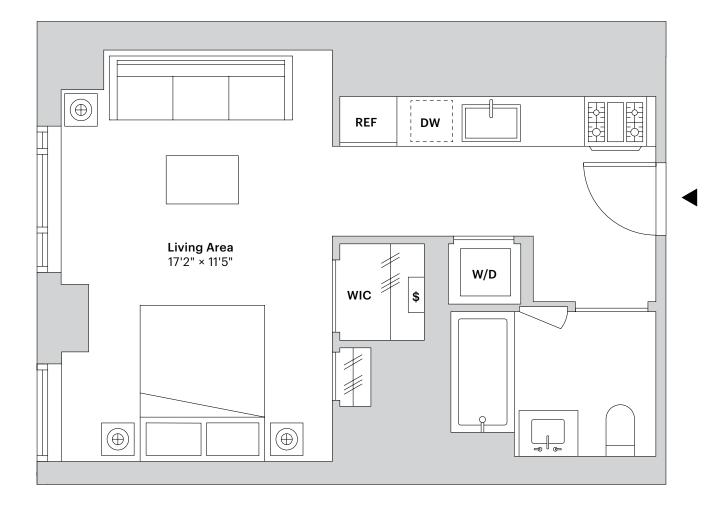

Floors 4-6 Studio 1 Bathroom



## **SELEVEN**

## **Residence Features**

- Six-inch wide-plank white oak floors
- Solar shades in all major rooms
- In-residence washer and dryer
- Walk-In closet w/ personal safe
- Individually controlled central heating and cooling
- Caesarstone countertop and backsplash
- Stainless steel counter-depth refrigerators with ice makers
- Stainless-steel gas range
- Bosch panelized dishwasher
- Kitchen with under cabinet lighting
- Bathroom custom vanities with Caesarstone countertops
- Bathroom full height custom medicine cabinets
- Full-height mirror and integral medicine lockboxes

## **Amenities**

- 30,000-square-feet of staffed and programmed interior amenities, and over 30,000-square-feet of outdoor amenities spread across four levels
- Outdoor pool surrounded by comfortable lounge